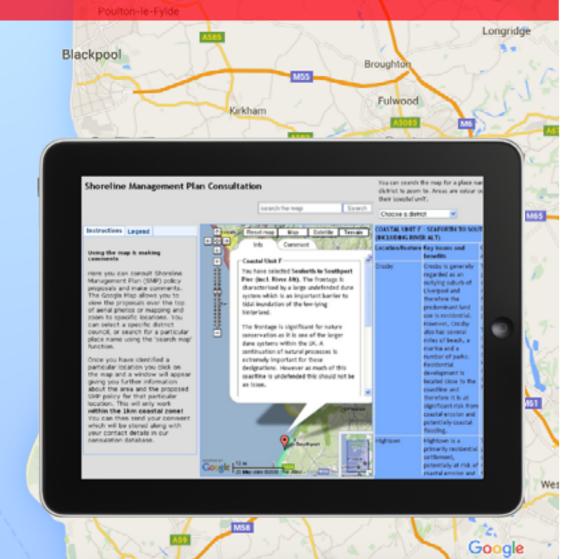

Some 80% of organisational data contains a location component. Yet many intelligence gathering systems don't have a geographic element, the absence of which frequently leads to serious analytical blind spots.

TellUs cloud-based, multi-layered location analytics, delivered via our geographic information technology (GIS), provide you with the simplest, most cost-effective way of avoiding data gaps.

Through deeper, more connected insights, visually represented on maps, we translate even the most complex messages into easy-to-interpret information, revealing patterns than can easily be missed in endless tables of stats.