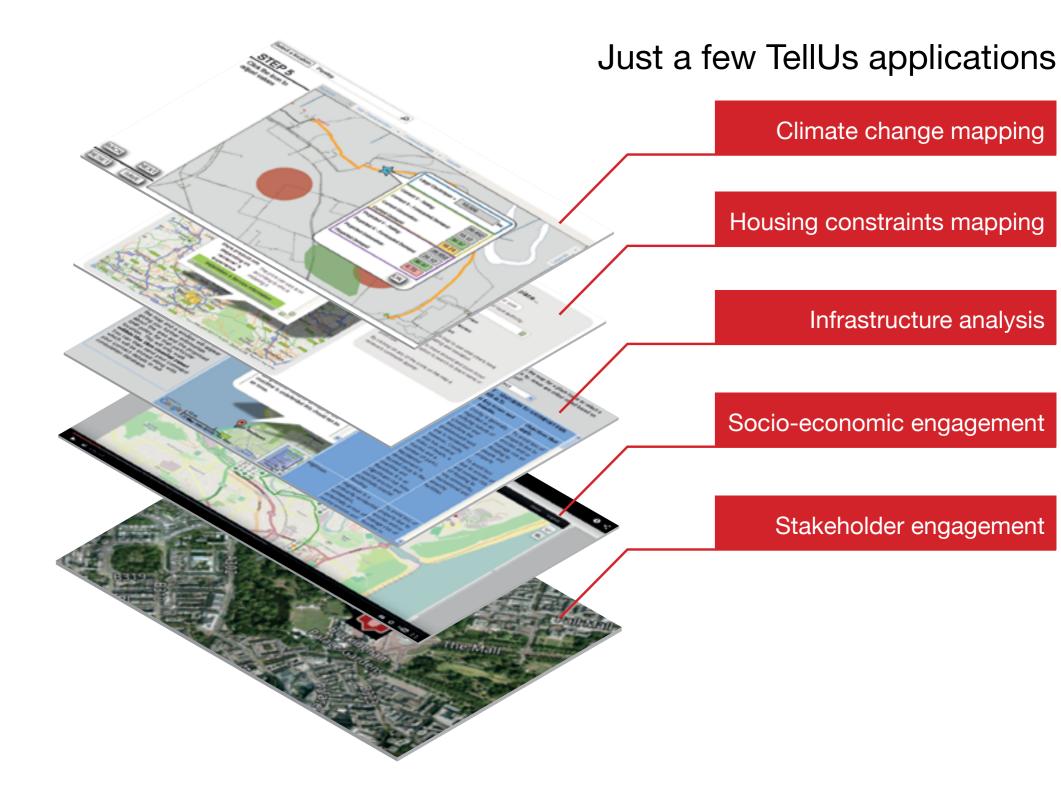

TellUs cloud-based, multi-layered location analytics, delivered via our geographic information technology (GIS), provide you with the simplest, most cost-effective way of avoiding data gaps.

Through deeper, more connected insights, visually represented on maps, we translate even the most complex messages into easy-to-interpret information, revealing patterns than can easily be missed in endless tables of stats.