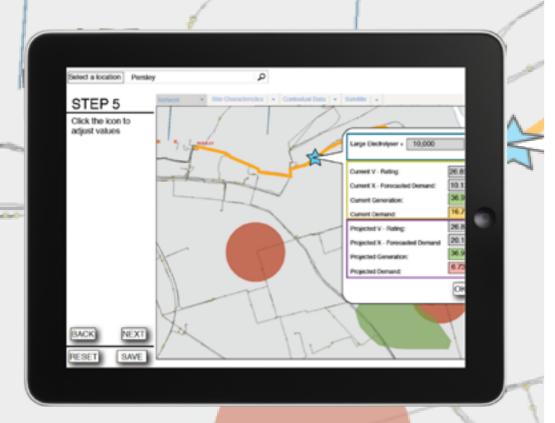

TellUs cloud-based, multi-layered location analytics, delivered via our geographic information technology (GIS), provide you with the simplest, most cost-effective way of avoiding data gaps.

Through deeper, more connected insights, visually represented on maps, we translate even the most complex messages into easy-to-interpret information, revealing patterns than can easily be missed in endless tables of stats.